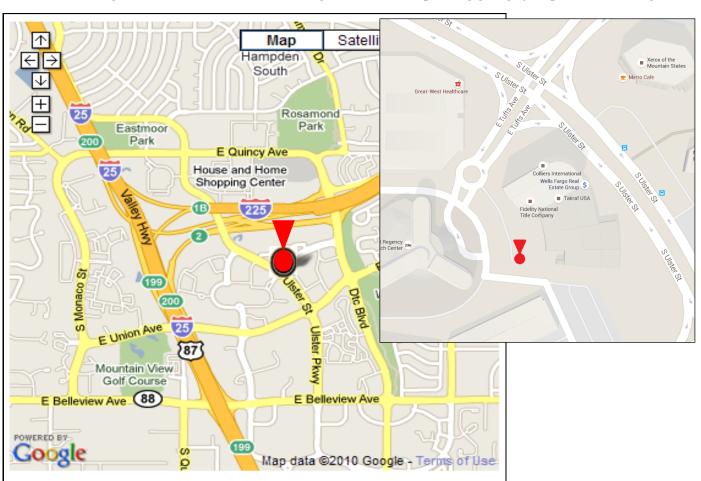

## **Directions to Fidelity National Title Office - Regency Plaza location**

4643 S. Ulster Street, Suite 1150

(Entry is on Tufts Avenue)
Denver, CO 80237
303-220-9999

## From I-225 South:

- 1) Take Exit 2a Tamarac/DTC Blvd Turn left (South)
- 2) Turn right on E Tufts Avenue (West)
- 3) E. Tufts Avenue dead ends into a roundabout
- 4) Continue into the roundabout past the Hyatt Regency and turn right into the Regency Plaza Parking lot Visitor Parking is located in front of the building and also in the parking garage just past the building on the left

## **From I-25:**

- 1) Take Exit 199 E. Belleview Ave and go East
- 2) Turn left on S. Ulster Street (North)
- 3) Turn left on E. Tufts Avenue (West)
- 4) E. Tufts Avenue dead ends into a roundabout
- 5) Continue into the roundabout past the Hyatt Regency and turn right into the Regency Plaza Parking lot

Visitor Parking is located in front of the building and also in the parking garage just past the building on the left